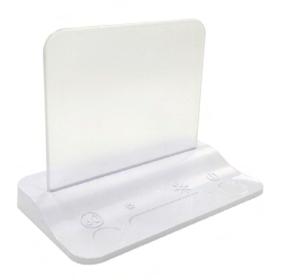

- Linear Dimmable
- Auto off with timer
- Touch switch
- USB charger port
- Power supply by USB cable connection (laptop adaptor or power bank)

# **Applications**

• babyroom, bedroom, living room, tablle or else

| Part No.         | Wattage<br>(W) | Voltage  | Power support | Start        | сст(к)      | CRI(Ra) | Materials |
|------------------|----------------|----------|---------------|--------------|-------------|---------|-----------|
| Touch tabel lamp | 2              | DC 5V IA | USB cable     | touch switch | 3000K/6500K | 80      | PC        |