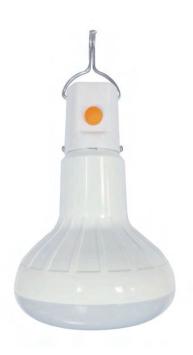

- Portability with hook
- 2 grades of brightness
- Mini size
- Keep lighting for 4~6hrs

- AC 100-240V power support
- 18650 Lithium battery inside
- After power cut down, the lamp is in emwngency status with DC power supply
- lighting time is about 4-6hrs after a full charge