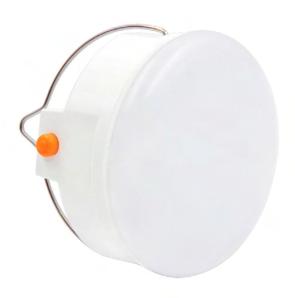

- Portability with hook
- 2 grades of brightness
- Mini size
- Keep lighting for 4~6hrs

## **Applications**

• Camping, bedroom, living room, office or else

| Part No.    | Lamp<br>holder | Battery<br>capacity | Emergency<br>Time | Luminance<br>(Lm) | Beam angle | ССТ<br>(К)            | Charging<br>voltage |
|-------------|----------------|---------------------|-------------------|-------------------|------------|-----------------------|---------------------|
| DS-ER100-5W | Pothook/Magnet | 2000mAH             | 4 <b>-</b> 6h     | 350lm             | 120°       | Yellow/3000/4000/6500 | DC 5V IA/2A         |
| DS-ER100-5W | Pothook/Magnet | 6000mAH             | 12 <b>-</b> 15h   | 350lm             | 120°       | Yellow/3000/4000/6500 | DC 5V IA/2A         |