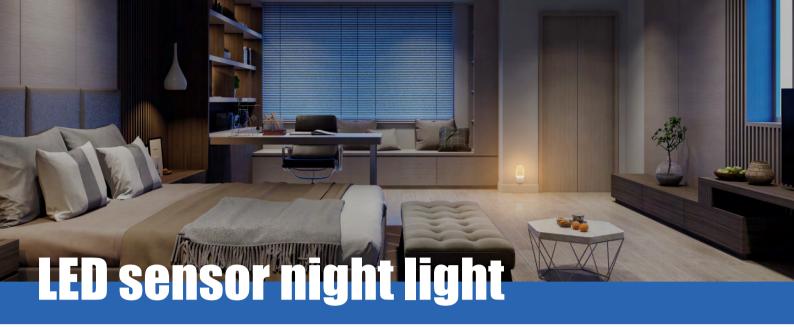

- Dusk to dawn design
- Auto on/off by the light sensor inside the lamp
- Low power consumption
- Long lifetime
- Colorful LED for choice

# **Applications**

• babyroom, bedroom, living room, bathroom or else

| Part No.          | Wattage<br>(W) | Voltage           | Power support    | Start        | Materials | LED colors available            |
|-------------------|----------------|-------------------|------------------|--------------|-----------|---------------------------------|
| DS-NL-0.5W(Cube)  | 0.5            | 100-127V/200-240V | plug-in electric | light sensor | PC        | red, blue, green, yellow, white |
| DS-NL-0.5W(Fancy) | 0.5            | 100-127V/200-240V | plug-in electric | light sensor | PC        | red, blue, green, yellow, white |

# **Applications**

• babyroom, bedroom, living room, bathroom or else

| Part No.           | Wattage<br>(W) | Voltage           | Power support    | Lumen | Dimension  | LED colors available                 |
|--------------------|----------------|-------------------|------------------|-------|------------|--------------------------------------|
| DS-NL-0.5W(skyeye) | 0.5            | 100-127V/200-240V | plug-in electric | 3~5lm | 74x55x61mm | red, blue, green, yellow, white, RGB |