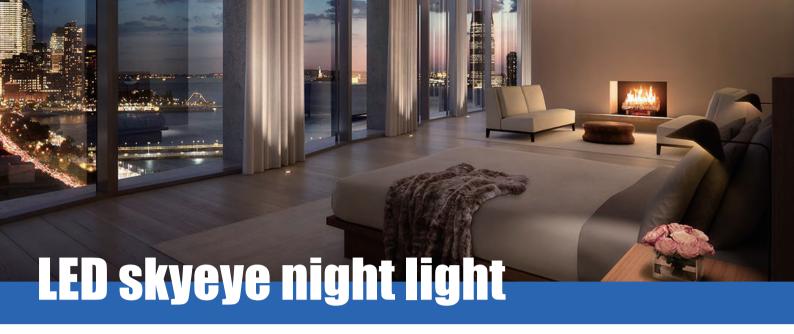

- Dusk to dawn design
- Auto on/off by the light sensor inside the lamp
- Low power consumption
- Long lifetime
- Colorful LED for choice

# **Applications**

• babyroom, bedroom, living room, bathroom or else

| Part No.           | Wattage<br>(W) | Voltage           | Power support    | Lumen | Dimension  | LED colors available                 |
|--------------------|----------------|-------------------|------------------|-------|------------|--------------------------------------|
| DS-NL-0.5W(skyeye) | 0.5            | 100-127V/200-240V | plug-in electric | 3~5lm | 74x55x61mm | red, blue, green, yellow, white, RGB |