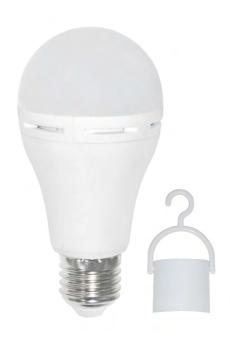

- Portability with hook
- 2 grades of brightness
- Mini size
- Keep lighting for 4~6hrs

## **Applications**

• Camping, bedroom, living room, office or else

| Part No.    | Lamp<br>holder | Battery<br>capacity | Emergency<br>Time | Luminance<br>(Lm) | Beam angle | ССТ<br>(К)            | Charging<br>voltage |
|-------------|----------------|---------------------|-------------------|-------------------|------------|-----------------------|---------------------|
| DS-ER100-5W | Pothook/Magnet | 2000mAH             | 4 <b>-</b> 6h     | 350lm             | 120°       | Yellow/3000/4000/6500 | DC 5V IA/2A         |
| DS-ER100-5W | Pothook/Magnet | 6000mAH             | 12 <b>-</b> 15h   | 350lm             | 120°       | Yellow/3000/4000/6500 | DC 5V IA/2A         |