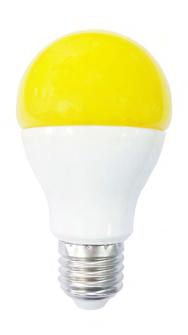

- LED UV lamp safe radidtion + physicaldry Anti-mosquito non-toxic and tasteless, no stimulation of the human body, for the bady pregnancy Health, check the health.
- exquisite appearance, soft lighting, night light can be used, while lighting, get rid of mosquitoes and flies
- easy to disassemble, easy to install, suitable for a variety of interfaces

# **Applications**

• indoor / yard park / outdoor bar / restaurant / farm

| Part No.             | Wattage<br>(W) | Luminous<br>(Im) | PF   | Beam<br>angle | ССТ<br>(К)            | EMC/FCC | Flicker free | Scoket      |
|----------------------|----------------|------------------|------|---------------|-----------------------|---------|--------------|-------------|
| DS-A60-9W(PC Cover)  | 9              | 720              | >0.5 | 220°          | Yellow                | Y       | Y            | E27/E26/B22 |
| DS-A60-9W(glass)     | 9              | 720              | >0.5 | 220°          | Yellow                | Y       | Y            | E27/E26/B22 |
| DS-A60-12W(PC Cover) | 12             | 1000             | >0.5 | 220°          | Yellow                | Y       | Y            | E27/E26/B22 |
| DS-A60-9W(PC Cover)  | 9              | 720              | >0.5 | 220°          | Yellow 3000/4000/6500 | Υ       | Y            | E27/E26/B22 |
| DS-A60-12W(PC Cover) | 12             | 1000             | >0.5 | 220°          | Yellow 3000/4000/6500 | Y       | Y            | E27/E26/B22 |