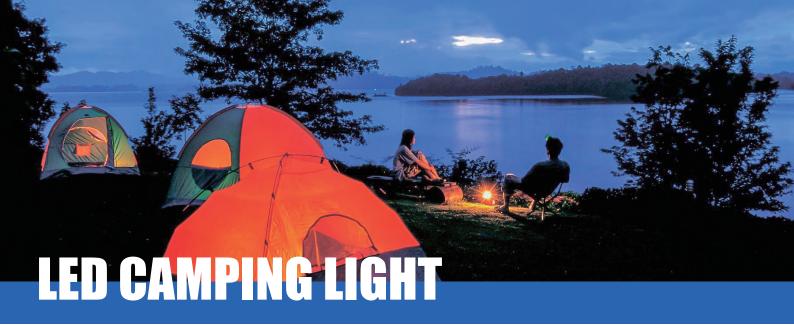

- Portability with hook
- 2 grades of brightness
- Mini size
- Keep lighting for 4~6hrs

## **Applications**

• Camping, bedroom, living room, office or else

| Part No.    | Lamp<br>holder | Battery<br>capacity | Emergency<br>Time | Luminance<br>(Lm) | Beam angle | ССТ<br>(К)            | Charging<br>voltage |
|-------------|----------------|---------------------|-------------------|-------------------|------------|-----------------------|---------------------|
| DS-ER100-5W | Pothook/Magnet | 2000mAH             | 4 <b>-</b> 6h     | 350lm             | 120°       | Yellow/3000/4000/6500 | DC 5V IA/2A         |
| DS-ER100-5W | Pothook/Magnet | 6000mAH             | 12 <b>-</b> 15h   | 350lm             | 120°       | Yellow/3000/4000/6500 | DC 5V IA/2A         |