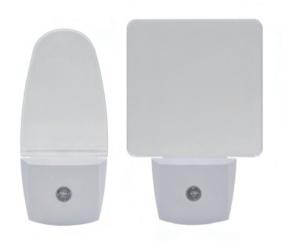

# **Applications**

• babyroom, bedroom, living room, bathroom or else

| Part No.          | Wattage<br>(W) | Voltage           | Power support    | Start        | Materials | LED colors available            |
|-------------------|----------------|-------------------|------------------|--------------|-----------|---------------------------------|
| DS-NL-0.5W(Cube)  | 0.5            | 100-127V/200-240V | plug-in electric | light sensor | PC        | red, blue, green, yellow, white |
| DS-NL-0.5W(Fancy) | 0.5            | 100-127V/200-240V | plug-in electric | light sensor | PC        | red, blue, green, yellow, white |

# **Applications**

• babyroom, bedroom, living room, bathroom or else

| Part No.           | Wattage<br>(W) | Voltage           | Power support    | Lumen | Dimension  | LED colors available                 |
|--------------------|----------------|-------------------|------------------|-------|------------|--------------------------------------|
| DS-NL-0.5W(skyeye) | 0.5            | 100-127V/200-240V | plug-in electric | 3~5lm | 74x55x61mm | red, blue, green, yellow, white, RGB |