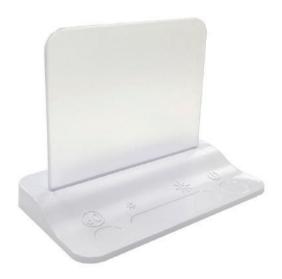

- Linear Dimmable
- Auto off with timer
- Touch switch
- USB charger port
- Power supply by USB cable connection (laptop adaptor or power bank)

# **Applications**

• babyroom, bedroom, living room, tablle or else

| Part No.         | Wattage<br>(W) | Voltage  | Power support | Start        | сст(к)      | CRI(Ra) | Materials |
|------------------|----------------|----------|---------------|--------------|-------------|---------|-----------|
| Touch tabel lamp | 2              | DC 5V IA | USB cable     | touch switch | 3000K/6500K | 80      | PC        |