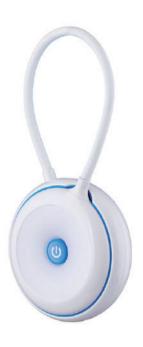

- USB rechargeable
- There're 7 kinds of light color can be adjusted.
- The shape is cute and the materials is soft. It can be used as a night light to lighten your room, also a great ornament for your table.
- Press the switch, the light turn on to yellow color; I-6 times patting change the light to different colors; One more patting turn off the light.

# **Applications**

• babyroom, bedroom, living room, bathroom or else

| Part No.     | Wattage<br>(W) | Voltage     | Power support | Start              | material       | LED color available                                             |
|--------------|----------------|-------------|---------------|--------------------|----------------|-----------------------------------------------------------------|
| DS-M167-0.4W | 0.4            | DC 5V 500mA | battery       | button and patting | silicone + ABS | yellow,red,dark green,purple,light green,rose red,blue,cinerous |
| DS-M168-0.4W | 0.4            | DC 5V 500mA | battery       | button and patting | silicone + ABS | yellow,red,dark green,purple,light green,rose red,blue,cinerous |