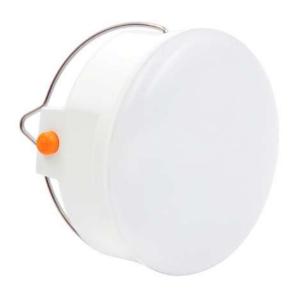

- Portability with hook
- 2 grades of brightness
- Mini size
- Keep lighting for 4~6hrs

# **Applications**

• Camping, bedroom, living room, office or else

| Part No.    | Lamp<br>holder | Battery<br>capacity | Emergency<br>Time | Luminance<br>(Lm) | Beam angle | ССТ<br>(К)            | Charging<br>voltage |
|-------------|----------------|---------------------|-------------------|-------------------|------------|-----------------------|---------------------|
| DS-ER100-5W | Pothook/Magnet | 2000mAH             | 4 <b>-</b> 6h     | 350lm             | 120°       | Yellow/3000/4000/6500 | DC 5V IA/2A         |
| DS-ER100-5W | Pothook/Magnet | 6000mAH             | 12-15h            | 350lm             | 120°       | Yellow/3000/4000/6500 | DC 5V IA/2A         |