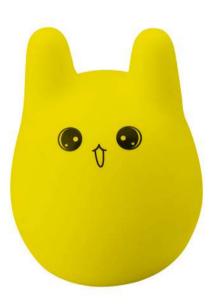

- USB rechargeable
- There're 7 kinds of light color can be adjusted.
- The shape is cute and the materials is soft. It can be used as a night light to lighten your room, also a great ornament for your table.
- Press the switch, the light turn on to yellow color; I-6 times patting change the light to different colors; One more patting turn off the light.

# **Applications**

• babyroom, bedroom, living room, bathroom or else

| Part No.     | Wattage<br>(W) | Voltage     | Power support | Start              | material       | LED color available                                             |
|--------------|----------------|-------------|---------------|--------------------|----------------|-----------------------------------------------------------------|
| DS-M167-0.4W | 0.4            | DC 5V 500mA | battery       | button and patting | silicone + ABS | yellow,red,dark green,purple,light green,rose red,blue,cinerous |
| DS-M168-0.4W | 0.4            | DC 5V 500mA | battery       | button and patting | silicone + ABS | yellow,red,dark green,purple,light green,rose red,blue,cinerous |