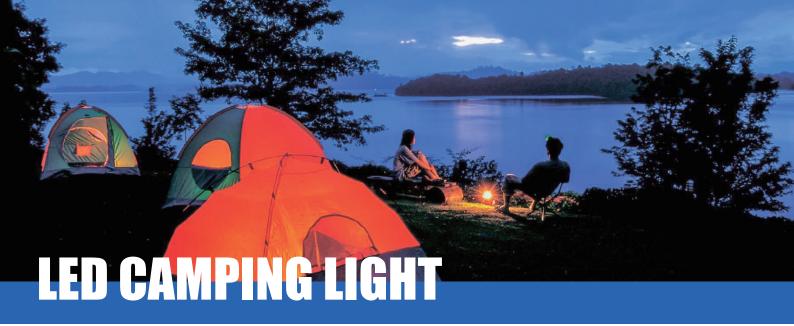

- Portability with hook
- 2 grades of brightness
- Mini size
- Keep lighting for 4~6hrs

# **Applications**

• Camping, bedroom, living room, office or else

| Part No.    | Lamp<br>holder | Battery<br>capacity | Emergency<br>Time | Luminance<br>(Lm) | Beam angle | ССТ<br>(К)            | Charging<br>voltage |
|-------------|----------------|---------------------|-------------------|-------------------|------------|-----------------------|---------------------|
| DS-ER100-5W | Pothook/Magnet | 2000mAH             | 4 <b>-</b> 6h     | 350lm             | 120°       | Yellow/3000/4000/6500 | DC 5V IA/2A         |
| DS-ER100-5W | Pothook/Magnet | 6000mAH             | 12-15h            | 350lm             | 120°       | Yellow/3000/4000/6500 | DC 5V IA/2A         |