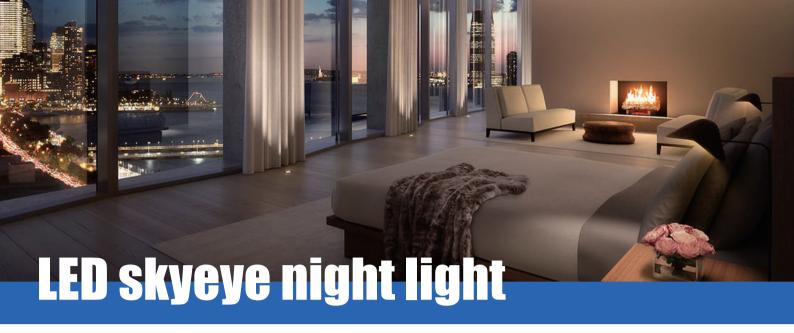

- Dusk to dawn design
- Auto on/off by the light sensor inside the lamp
- Low power consumption
- Long lifetime
- Colorful LED for choice

# **Applications**

• babyroom, bedroom, living room, bathroom or else

| Part No.           | Wattage<br>(W) | Voltage           | Power support    | Lumen | Dimension  | LED colors available                 |
|--------------------|----------------|-------------------|------------------|-------|------------|--------------------------------------|
| DS-NL-0.5W(skyeye) | 0.5            | 100-127V/200-240V | plug-in electric | 3~5lm | 74x55x61mm | red, blue, green, yellow, white, RGB |