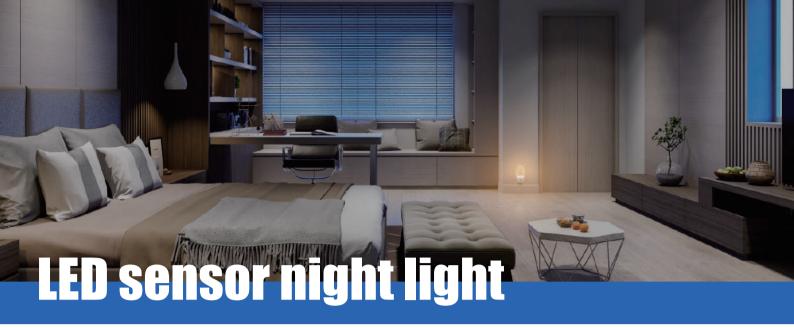

- Dusk to dawn design
- Auto on/off by the light sensor inside the lamp
- Low power consumption
- Long lifetime
- Colorful LED for choice

# **Applications**

• babyroom, bedroom, living room, bathroom or else

| Part No.          | Wattage<br>(W) | Voltage           | Power support    | Start        | Materials | LED colors available            |
|-------------------|----------------|-------------------|------------------|--------------|-----------|---------------------------------|
| DS-NL-0.5W(Cube)  | 0.5            | 100-127V/200-240V | plug-in electric | light sensor | PC        | red,blue, green, yellow, white  |
| DS-NL-0.5W(Fancy) | 0.5            | 100-127V/200-240V | plug-in electric | light sensor | PC        | red, blue, green, yellow, white |