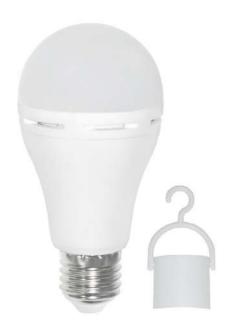

- Portability with hook
- 2 grades of brightness
- Mini size
- Keep lighting for 4~6hrs

# **Applications**

• Camping, bedroom, living room, office or else

| Part No.    | Lamp<br>holder | Battery<br>capacity | Emergency<br>Time | Luminance<br>(Lm) | Beam angle | ССТ<br>(К)            | Charging<br>voltage |
|-------------|----------------|---------------------|-------------------|-------------------|------------|-----------------------|---------------------|
| DS-ER100-5W | Pothook/Magnet | 2000mAH             | 4 <b>-</b> 6h     | 350lm             | 120°       | Yellow/3000/4000/6500 | DC 5V IA/2A         |
| DS-ER100-5W | Pothook/Magnet | 6000mAH             | 12-15h            | 350lm             | 120°       | Yellow/3000/4000/6500 | DC 5V IA/2A         |