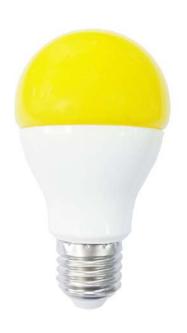

- LED UV lamp safe radidtion + physicaldry Anti-mosquito non-toxic and tasteless, no stimulstion of the human body, for the bady pregnancy Health, check the health.
- exquisite appearance, soft lighting, night light can be used, while lighting, get rid of mosquitoes and flies
- easy to disassemble, easy to install, suitable for a variety of interfaces

# **Applications**

• indoor / yard park / outdoor bar / restaurant / farm

| Part No.             | Wattage<br>(W) | Luminous<br>(Im) | PF   | Beam<br>angle | ССТ<br>(К)            | EMC/FCC | Flicker free | Scoket      |
|----------------------|----------------|------------------|------|---------------|-----------------------|---------|--------------|-------------|
| DS-A60-9W(PC Cover)  | 9              | 720              | >0.5 | 220°          | Yellow                | Υ       | Y            | E27/E26/B22 |
| DS-A60-9W(glass)     | 9              | 720              | >0.5 | 220°          | Yellow                | Y       | Y            | E27/E26/B22 |
| DS-A60-12W(PC Cover) | 12             | 1000             | >0.5 | 220°          | Yellow                | Y       | Y            | E27/E26/B22 |
| DS-A60-9W(PC Cover)  | 9              | 720              | >0.5 | 220°          | Yellow 3000/4000/6500 | Υ       | Y            | E27/E26/B22 |
| DS-A60-12W(PC Cover) | 12             | 1000             | >0.5 | 220°          | Yellow 3000/4000/6500 | Y       | Y            | E27/E26/B22 |