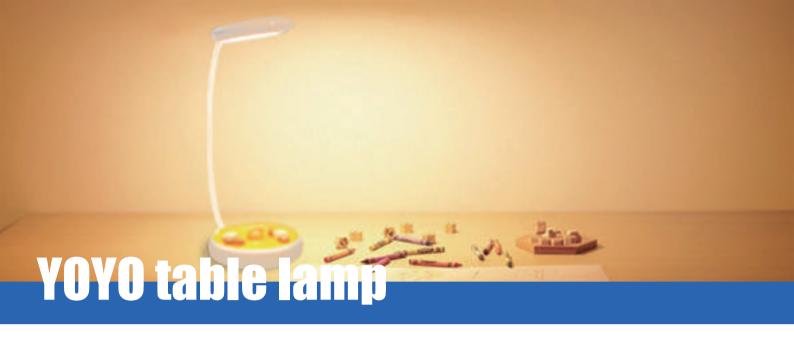

- Soft lighting, comfortable for eyes
- 3 style in 1 lamp
- 3 grades of brightness
- Touch on/off
- There's a charging indication light
- There's a special tray for sundries
- USB charger

# **Applications**

• babyroom, bedroom, living room, bathroom or else

| Part No.   | Wattage<br>(W) | Voltage     | Battery Capacity | Lumen | material  | Lamp size       |
|------------|----------------|-------------|------------------|-------|-----------|-----------------|
| DS-YYTL-2W | 2W             | DC 5V 500mA | 1200mAh          | 200lm | ABS+Metal | IIcm*22cm*4.3cm |