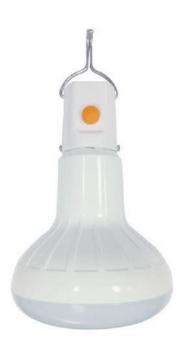

- Portability with hook
- 2 grades of brightness
- Mini size
- Keep lighting for 4~6hrs

# **Applications**

• Camping, bedroom, living room, office or else

| Part No.    | Lamp<br>holder | Battery<br>capacity | Emergency<br>Time | Luminance<br>(Lm) | Beam angle | ССТ<br>(К)            | Charging<br>voltage |
|-------------|----------------|---------------------|-------------------|-------------------|------------|-----------------------|---------------------|
| DS-ER100-5W | Pothook/Magnet | 2000mAH             | 4 <b>-</b> 6h     | 350lm             | 120°       | Yellow/3000/4000/6500 | DC 5V IA/2A         |
| DS-ER100-5W | Pothook/Magnet | 6000mAH             | 12-15h            | 350lm             | 120°       | Yellow/3000/4000/6500 | DC 5V IA/2A         |