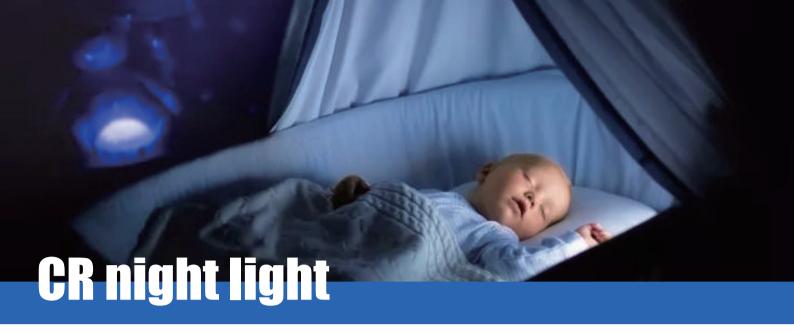

- Dusk to dawn design
- Auto on/off by the light sensor inside the lamp
- Low power consumption
- Long lifetime
- Colorful LED for choice

# **Applications**

• babyroom, bedroom, living room, bathroom or else

| Part No.          | Wattage<br>(W) | Voltage           | Power support    | Start        | Materials | LED colors available            |
|-------------------|----------------|-------------------|------------------|--------------|-----------|---------------------------------|
| DS-NL-0.5W(Cube)  | 0.5            | 100-127V/200-240V | plug-in electric | light sensor | PC        | red,blue, green, yellow, white  |
| DS-NL-0.5W(Fancy) | 0.5            | 100-127V/200-240V | plug-in electric | light sensor | PC        | red, blue, green, yellow, white |