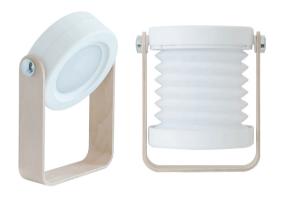

## **LED Lantern Lights**

## Features

- It can be used as a night light lamp
- Perform the functions of desk lamp and flashlight
- Flap switch and 3 rank available
- Long service life, ensuring the normal use of more than 40,000 hours.
- charging quickly and easily from the usb cable to the back of the light.

## **Applications**

• Suitable for babyroom, bedroom, living room, table or else.

| <b>Technical Spe</b> | cifications |              |          |           |           |              |
|----------------------|-------------|--------------|----------|-----------|-----------|--------------|
| Part No.             | Voltage     | Start        | Material | life span | weight(g) | Dimension    |
| LED Lantern Lights   | 36V         | Sensor(flap) | ABS      | 40000h    | 300       | 37×142×194mm |