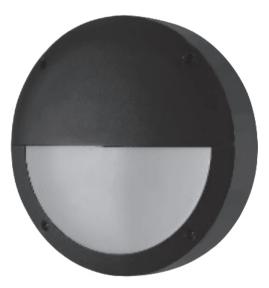

## **Applications**

• Garages Workshops / Basements / Work Areas/ Kitchens / Utility and Recreation Rooms

| Technical Specifications |                |                  |     |     |                  |                    |                |            |    |             |
|--------------------------|----------------|------------------|-----|-----|------------------|--------------------|----------------|------------|----|-------------|
| Part No.                 | Wattage<br>(W) | Luminous<br>(lm) | PF  | CRI | Voltage          | Dimensions<br>(mm) | ССТ<br>(К)     | Beam Angle | IP | material    |
| DS-CL-R12                | 12             | 600              | 0.5 | 80  | 85 <b>-</b> 265V | 220*75             | 3000/4000/6500 | 120°       | 54 | Aluminum&PC |