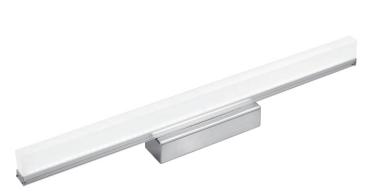

## **Features**

- Modern and linear design LED bathroom mirror light gives your bathroom a new design
- Soft White LED lights offering a warmer feel, uniform luminescence, NO dazzling, NO glare
- Easy to install

## **Technical Specifications**

| Part No.  | Wattage<br>(W) | Luminous<br>(Im) | PF  | CRI | Voltage  | Dimensions<br>(mm) | ССТ<br>(К)     | Beam Angle | IP | material                |
|-----------|----------------|------------------|-----|-----|----------|--------------------|----------------|------------|----|-------------------------|
| DS-ML-12W | 12             | 780              | 0.5 | 80  | 100-240V | 550*95*120         | 3000/4000/6500 | 120°       | 20 | Stainless Steel&Acrylic |