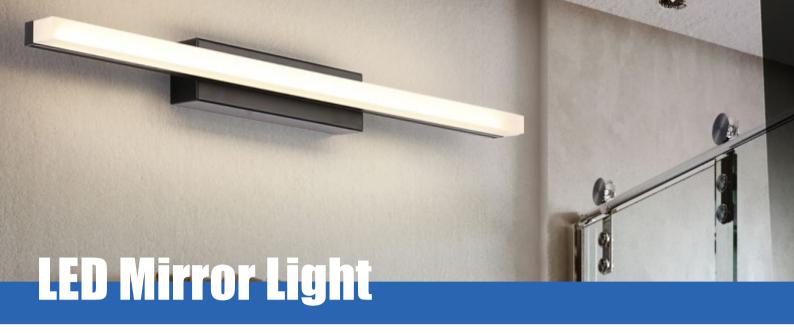

## **Features**

- Modern and linear design LED bathroom mirror light gives your bathroom a new design
- Soft White LED lights offering a warmer feel, uniform luminescence, NO dazzling, NO glare
- Easy to install

## **Applications**

• Bathroom/Indoor wall light