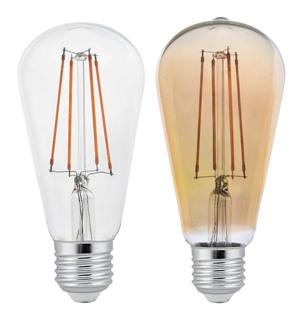

## Features

- The unique design of these LED Filament lamps adds a modern industrial touch to your pendant lighting but they also look fantastic just by themselves or complimented by a caged or clear shade.
- These LED Filament lamps are more brighter than the traditional carbon filaments, an impressive illumination in a cozy warm light.
- Environmentally friendly: contains no mercury or other hazardous substances

## Technical Specifications

| Part No.    | Wattage<br>(W) | Incandescent<br>Equivalent(W) | Luminous<br>(Im) | PF   | CRI<br>(Ra) | сст<br>(К)     | Socket | Voltage           |
|-------------|----------------|-------------------------------|------------------|------|-------------|----------------|--------|-------------------|
| STD ST64 4W | 4              | 40                            | 440              | >0.5 | >80         | 3000/4000/6400 | E27    | 220 <b>-</b> 240V |
| STD ST64 6W | 6              | 55                            | 660              | >0.5 | >80         | 3000/4000/6400 | E27    | 220-240V          |
| STD ST64 8W | 8              | 60                            | 880              | >0.5 | >80         | 3000/4000/6400 | E27    | 220 <b>-</b> 240V |