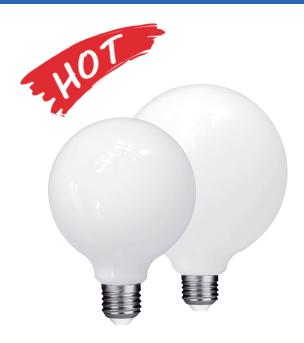

## **Features**

- Milky White 360° LED bulbs, Full glass range of led bulbs combine quality with design, it looks Classical and Elegant
- Deliver comfortable light effects with equal light distribution
- Compatible with exciting fixture, 100% to replace incandescent lamps
- Up to 90% energy saving and Long lifespan
- No UV and Mercury free