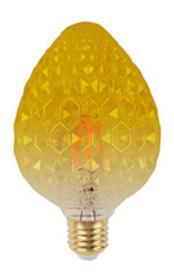

## **Features**

- The unique design of these LED Filament lamps adds a modern industrial touch to your pendant lighting but they also look fantastic just by themselves or complimented
- These LED Filament lamps are more brighter than the traditional carbon filaments an impressive illumination in a cozy warm light
- Environmentally friendly contains no mercury or other hazardous substances

## **Technical Specifications**

| Part No.    | Wattage<br>(W) | Voltage  | Luminous<br>(Im) | PF  | CRI<br>(Ra) | сст<br>(к) | Socket |
|-------------|----------------|----------|------------------|-----|-------------|------------|--------|
| AB55-95R 4W | 4              | 220-240V | 350              | 0.4 | >80         | 2200K      | E27    |