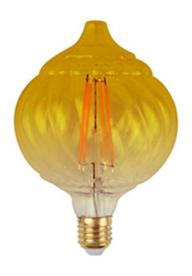

## **Features**

- The unique design of these LED Filament lamps adds a modern industrial touch to your pendant lighting but they also look fantastic just by themselves or complimented
- These LED Filament lamps are more brighter than the traditional carbon filaments an impressive illumination in a cozy warm light
- Environmentally friendly contains no mercury or other hazardous substances

## **Technical Specifications**

| Part No.      | Wattage<br>(W) | Voltage  | Luminous<br>(lm) | PF  | CRI<br>(Ra) | сст<br>(к) | Socket |
|---------------|----------------|----------|------------------|-----|-------------|------------|--------|
| AB59-125RS 4W | 4              | 220-240V | 350              | 0.4 | >80         | 2200K      | E27    |