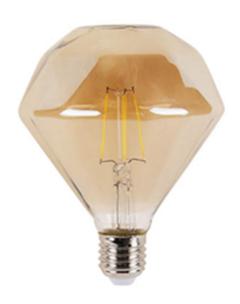

## **Features**

- The unique design of these LED Filament lamps adds a modern industrial touch to your pendant lighting but they also look fantastic just by themselves or complimented
- These LED Filament lamps are more brighter than the traditional carbon filaments an impressive illumination in a cozy warm light
- Environmentally friendly contains no mercury or other hazardous substances

## **Technical Specifications**

| Part No.     | Wattage<br>(W) | Voltage  | Luminous<br>(Im) | PF  | CRI<br>(Ra) | сст<br>(к) | Socket |
|--------------|----------------|----------|------------------|-----|-------------|------------|--------|
| AB50-110F 4W | 4              | 220-240V | 350              | 0.4 | >80         | 2200K      | E27    |