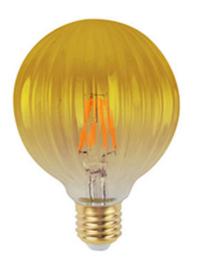

## **Features**

- The unique design of these LED Filament lamps adds a modern industrial touch to your pendant lighting but they also look fantastic just by themselves or complimented
- These LED Filament lamps are more brighter than the traditional carbon filaments an impressive illumination in a cozy warm light
- Environmentally friendly contains no mercury or other hazardous substances

## Applications

- Perfect for decorative installations
- Domestic applications
- Hospital, restaurants and hotels

| Technical Specifications |                |          |                  |     |             |            |        |
|--------------------------|----------------|----------|------------------|-----|-------------|------------|--------|
| Part No.                 | Wattage<br>(W) | Voltage  | Luminous<br>(lm) | PF  | CRI<br>(Ra) | CCT<br>(K) | Socket |
| AB57-100P 4W             | 4              | 220-240V | 350              | 0.4 | >80         | 2200K      | E27    |