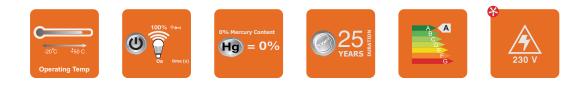

## **Applications**

- Perfect for decorative installations
- Domestic applications
- Hospital, restaurants and hotels

| Technical Specifications |                |                              |                   |                  |      |             |                |        |                           |
|--------------------------|----------------|------------------------------|-------------------|------------------|------|-------------|----------------|--------|---------------------------|
| Part No.                 | Wattage<br>(W) | Incanescent<br>Equivalent(W) | Voltage           | Luminous<br>(lm) | PF   | CRI<br>(Ra) | ССТ<br>(К)     | Socket | Working<br>Temperature(C) |
| STD FILA60 6W            | 6              | 50                           | 220 <b>-</b> 240V | 660              | >0.5 | >80         | 3000/4000/6400 | E27    | -20°~40°                  |
| STD FILA60 8W            | 8              | 60                           | 220-240V          | 880              | >0.5 | >80         | 3000/4000/6400 | E27    | -20°~40°                  |