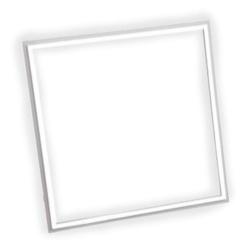

## **Features**

- Aluminum frame with good heat conduction.
- Green and environmental friendly Healthy beam without ultraviolet radiation infrared no radicalization
- No twinkling rapid start steady work no noise no twinkling can effectively protect the eyes
- Energy saving low power consumption low heat high level of brightness uniform light emitting energy saving about 50
- Easy to install and low cost of maintenance
- High lumen low degradation low heat

## **Technical Specifications**

| Part No.   | Wattage<br>(W) | Voltage  | Luminous<br>(lm) | PF  | CRI<br>(Ra) | CCT<br>(K)     | Beam<br>angle | Light size/<br>hole size(mm) |
|------------|----------------|----------|------------------|-----|-------------|----------------|---------------|------------------------------|
| DS-BDLP40W | 40             | 220-240V | 4000             | 0.9 | 80          | 3000/4000/6000 | 120°          | 591*591*10                   |
| DS-BDLP48W | 48             | 220-240V | 4800             | 0.9 | 80          | 3000/4000/6000 | 120°          | 591*591*10                   |