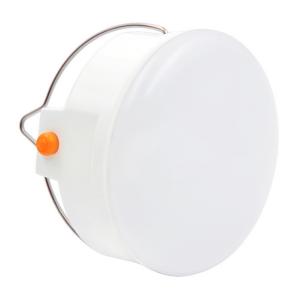

## **Features**

- Portability with hook
- 2 grades of brightness
- Mini size
- Keep lighting for 4~6hrs

## **Technical Specifications**

| Part No.    | Lamp<br>holder | Battery<br>capacity | Emergency<br>Time | Luminance<br>(Lm) | Beam angle | ССТ<br>(К)            | Charging<br>voltage |
|-------------|----------------|---------------------|-------------------|-------------------|------------|-----------------------|---------------------|
| DS-ER100-5W | Pothook/Magnet | 2000mAH             | 4 <b>-</b> 6h     | 350lm             | 120°       | Yellow/3000/4000/6500 | DC 5V IA/2A         |
| DS-ER100-5W | Pothook/Magnet | 6000mAH             | 12-15h            | 350lm             | 120°       | Yellow/3000/4000/6500 | DC 5V IA/2A         |