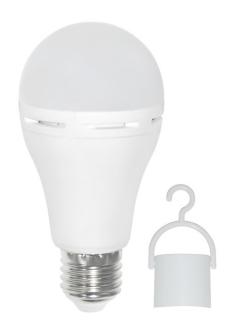

## **Features**

- AC 100-240V power support
- 18650 Lithium battery inside
- After power cut down, the lamp is in emwngency status with DC power supply
- lighting time is about 4-6hrs after a full charge

## **Technical Specifications**

| Part No. | Real<br>power   | Voltage           | PF  | Luminous<br>(AC) | Luminous<br>(DC) | Battery<br>capacity | Emergency<br>time |
|----------|-----------------|-------------------|-----|------------------|------------------|---------------------|-------------------|
| EA60-9W  | 7.5 <b>-</b> 8W | 100-265V          | 0.9 | 700lm            | 250lm            | 1800mAH             | 3H                |
| EA60-9W  | 7.5 <b>-</b> 8W | 100-265V          | 0.9 | 700lm            | 250lm            | 2000mAH             | 4H                |
| EA80-13W | 10.5-11W        | 100 <b>-</b> 265V | 0.9 | 1080lm           | 530lm            | 2600mAH             | 2.5H              |