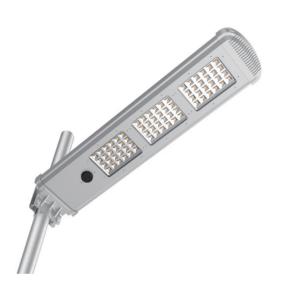

## **Features**

- The whole lamp is made of high-end aluminum alloy (all aluminum), integrated die-casting and anodizing technology.
- The working mode adopts intelligent human body induction design.
- Full electricity support for three consecutive nights of lighting.
- Easy to install and design with automatic switch function

## **Technical Specifications**

| Part No. | Wattage<br>(W) | Luminous<br>(Im) | сст<br>(К)        | Dimension<br>(mm) | Beam<br>angle | IP   | Life time<br>(h) |
|----------|----------------|------------------|-------------------|-------------------|---------------|------|------------------|
| JKC-G10  | 10             | 1000             | 3000K/4000K/6500K | 530*235*150       | 120°          | IP65 | 50000            |
| JKC-G20  | 20             | 2000             | 3000K/4000K/6500K | 840*235*150       | 120°          | IP65 | 50000            |
| JKC-G30  | 30             | 3000             | 3000K/4000K/6500K | 1100*235*150      | 120°          | IP65 | 50000            |
| JKC-G50  | 50             | 5000             | 3000K/4000K/6500K | 1630*435*234      | 120°          | IP65 | 50000            |
| JKC-G100 | 100            | 8000             | 3000K/4000K/6500K | 2000*435*234      | 120°          | IP65 | 50000            |