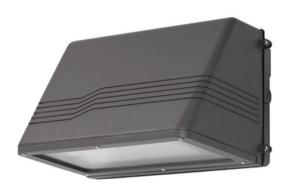

## **Features**

- Heavy Duty die cast aluminum housing with anti corrison texture architectural baked polyester powder coating
- Tempered and impact resistant clear prismatic borosilicate glass
- Aluminum extruded heat sink designed to facilitate heat disppipation to reduce LED junction tempeature for maintaining lighting output and life span of the LED
- Smooth dimming feature and compatible with a wide variety dimmers