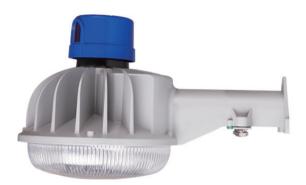

## **Features**

- Heavy Duty die cast aluminum housing with anti corrison texture architectural baked polyester powder coating
- UV inhibitor & impact resistant injection molded frosted patterned prismatic lens
- Aluminum extruded heat sink designed to facilitate heat disppipation to reduce LED junction tempeature for maintaining lighting output and life span of the LED
- Humidity: less than 90% RH, non-condensing

## **Applications**

• Roadway outdoor security community school institution

| Technical Specifications |                |                   |                  |     |             |             |               |                           |
|--------------------------|----------------|-------------------|------------------|-----|-------------|-------------|---------------|---------------------------|
| Part No.                 | Wattage<br>(W) | Voltage           | Luminous<br>(lm) | PF  | CRI<br>(Ra) | сст<br>(К)  | Beam<br>angle | Working<br>Temperature(℃) |
| DS-BARN25                | 25             | 120 <b>-</b> 277V | 2200             | 0.9 | >70         | 4000K/5000K | 140°          | <b>-</b> 25°~54°          |
| DS-BARN40                | 40             | 120 <b>-</b> 277V | 3800             | 0.9 | >70         | 4000K/5000K | 140°          | -25°~54°                  |