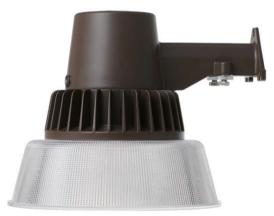

## Features

- High quality die cast aluminum housing excellent heat dissipation
- Professional design with robust quality
- Photocell provides automatic on/off
- Smooth 0-10V dimming feature and compatible with a wide variety of dimmer

## Applications

• Roadway, outdoor, security, community, industrial/ warehouse space, residential.

| Technical Specifications |                |                   |                  |      |             |                   |               |                           |
|--------------------------|----------------|-------------------|------------------|------|-------------|-------------------|---------------|---------------------------|
| Part No.                 | Wattage<br>(W) | Voltage           | Luminous<br>(lm) | PF   | CRI<br>(Ra) | сст<br>(К)        | Beam<br>angle | Working<br>Temperature(で) |
| DS-BL30                  | 30             | 100 <b>-</b> 240V | 3600             | 0.95 | >70         | 3000K/4000K/5000K | 90°           | -34°~54°                  |
| DS-BL40                  | 40             | 100 <b>-</b> 240V | 4800             | 0.95 | >70         | 3000K/4000K/5000K | 90°           | -34°~54°                  |
| DS-BL50                  | 50             | 100 <b>-</b> 240V | 5800             | 0.95 | >70         | 3000K/4000K/5000K | 90°           | -34°~54°                  |