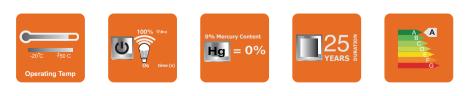

## **Features**

- Heavy Duty die cast aluminum housing with anti corrison texture architectural baked polyester powder coating
- UV inhibitor & impact resistant injection molded frosted patterned prismatic lens
- Aluminum extruded heat sink designed to facilitate heat disppipation to reduce LED junction tempeature for maintaining lighting output and life span of the LED
- Standard button dusk to dawn photo sensor for extra energy saving
- Humidity: 20-85% RH, no-condensing

## **Applications**

• General Lighting, outdoor, security, community, school institution, industrial/ware house, residential.

| Part No.  | Wattage<br>(W) | Voltage          | Luminous<br>(lm) | PF  | CRI<br>(Ra) | сст<br>(К)  | Beam<br>angle | Working<br>Temperature(C) |
|-----------|----------------|------------------|------------------|-----|-------------|-------------|---------------|---------------------------|
| DS-SL12.5 | 12.5           | 20 <b>-</b> 277∨ | 880              | 0.9 | >70         | 4000K/5000K | 140°          | <b>-</b> 25°~54°          |