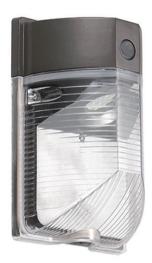

## **Features**

- Heavy Duty die cast aluminum housing with anti corrison texture architectural baked polyester powder coating
- UV inhibitor & impact resistant injection molded frosted patterned prismatic lens
- Aluminum extruded heat sink designed to facilitate heat disppipation to reduce LED junction tempeature for maintaining lighting output and life span of the LED
- Standard button dusk to dawn photo sensor for extra energy saving
- Humidity: 20-85% RH, no-condensing

## **Applications**

• General Lighting, outdoor, security, community, school institution, industrial/ware house, residential.

| Part No.  | Wattage<br>(W) | Voltage          | Luminous<br>(lm) | PF  | CRI<br>(Ra) | сст<br>(К)  | Beam<br>angle | Working<br>Temperature(C) |
|-----------|----------------|------------------|------------------|-----|-------------|-------------|---------------|---------------------------|
| DS-SL12.5 | 12.5           | 20 <b>-</b> 277∨ | 880              | 0.9 | >70         | 4000K/5000K | 140°          | <b>-</b> 25°~54°          |