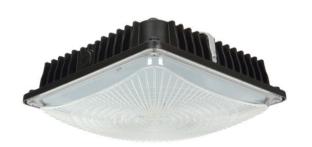

## **Features**

- Heavy Duty die cast aluminum housing with anti corrison texture architectural baked polyester powder coating
- UV inhibitor & impact resistant injection molded frosted patterned prismatic lens
- Aluminum extruded heat sink designed to facilitate heat disppipation to reduce LED junction tempeature for maintaining lighting output and life span of the LED
- Standard button dusk to dawn photo sensor for extra energy saving
- Humidity: 20-85% RH, no-condensing
- Smooth dimming feature and compatible with a wide variety of dimmers.