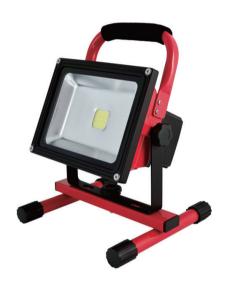

## **Features**

- Rechargeable high capacity built in Lithium battery
- Portable and easy to store
- Switch 2 brightness levels option
- 4-6 hour long last working hours
- Car charger and a AC adaptor included