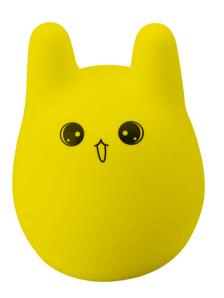

## **CR night light**

## Features

- USB rechargeable
- There're 7 kinds of light color can be adjusted.
- The shape is cute and the materials is soft. It can be used as a night light to lighten your room, also a great ornament for your table.
- Press the switch, the light turn on to yellow color; 1-6 times patting change the light to different colors; One more patting turn off the light.