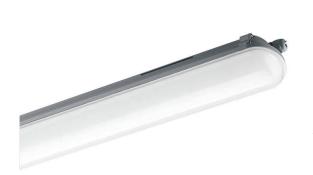

## **Features**

- Base: Injection molded PC material, with silicone rubber gasket.
- Diffuser: Injection molded PC material, high impact resistant
- Reflector white coated metal plate or andoe oxidation treated aluminum plate

## **Technical Specifications**

| Part No.  | Wattage<br>(W) | Voltage           | Luminous<br>(lm) | CRI<br>(Ra) | IP   | Dimension<br>(mm) |
|-----------|----------------|-------------------|------------------|-------------|------|-------------------|
| DS-LB-20W | 20             | 220 <b>-</b> 240V | 1450             | 70/80       | IP65 | 600*95*63         |
| DS-LB-40W | 40             | 220 <b>-</b> 240V | 3000             | 70/80       | IP65 | 1200*95*63        |
| DS-LB-58W | 60             | 220 <b>-</b> 240V | 53001            | 70/80       | IP65 | 1500*95*63        |