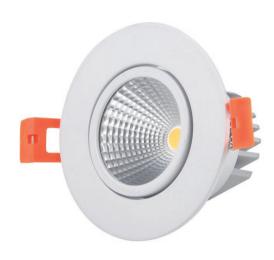

## **Features**

- Elegant design
- No UV radiation, No Flickering
- Qualified LED COB chips
- $\bullet$  Premium Quality Power Driver with lowest power factor saver & high RA
- Easy Installation
- Varied finishes with strong die cast Aluminium+Glass body
- White or Golden frame available

## **Technical Specifications**

| Part No.  | Wattage<br>(W) | Voltage           | Luminous<br>(lm) | PF  | CRI<br>(Ra) | ССТ<br>(К)     | Beam<br>angle | Light size/<br>hole size(mm) |
|-----------|----------------|-------------------|------------------|-----|-------------|----------------|---------------|------------------------------|
| DS-COB-7W | 7              | 180 <b>-</b> 265V | 650              | 0.5 | 80          | 3000/4000/6000 | 45°           | 80*55/70                     |