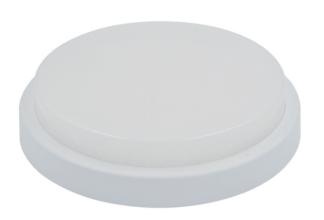

## **Features**

- Outdoor Advertising LED backlight instead of the fluorescent light box
- Super slim, Saving freight
- Integrated LED design IP65
- Convenient Installation
- Direct replacement of the same size as the ceiling lighting
- Build in Driver