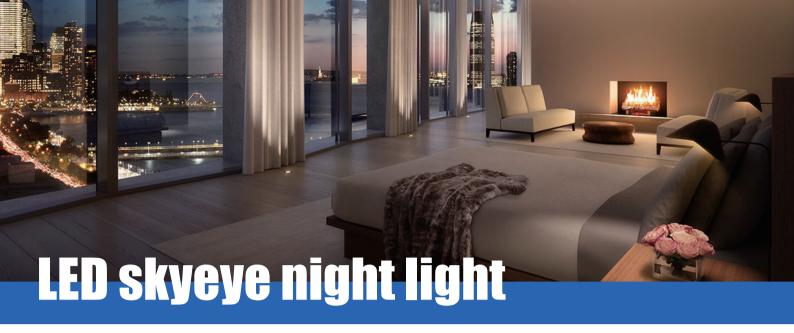

## **Features**

- Dusk to dawn design
- Auto on/off by the light sensor inside the lamp
- Low power consumption
- Long lifetime
- Colorful LED for choice

## **Applications**

• babyroom, bedroom, living room, bathroom or else

## **Technical Specifications**

| Part No.           | Wattage<br>(W) | Voltage           | Power support    | Lumen | Dimension  | LED colors available                 |
|--------------------|----------------|-------------------|------------------|-------|------------|--------------------------------------|
| DS-NL-0.5W(skyeye) | 0.5            | 100-127V/200-240V | plug-in electric | 3~5lm | 74x55x61mm | red, blue, green, yellow, white, RGB |