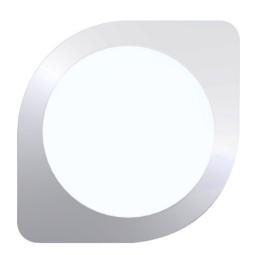

## **Technical Specifications**

| Part No.           | Wattage<br>(W) | Voltage           | Power support    | Lumen | Dimension  | LED colors available                 |
|--------------------|----------------|-------------------|------------------|-------|------------|--------------------------------------|
| DS-NL-0.5W(skyeye) | 0.5            | 100-127V/200-240V | plug-in electric | 3~5lm | 74x55x61mm | red, blue, green, yellow, white, RGB |