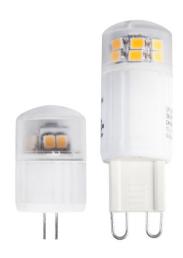

## **Features**

- Consuming just less Watts of energy, this G4 / G9 capsule bulb will barely register on your energy bills.
- Unlike most halogens and incandescent that fail after a few months of use, this durable G9 will give you up to 25,000 hours of service that's about 15 years based on average use.
- It has an extra-wide 300° beam angle which covers more area with light when it works

## **Applications**

• LED G4,G9 are ideal for lighting Under cabinet lighting ,Pucklights, Garden lights,Boats and RVs,Display case lighting,Desk lamps

## **Technical Specifications**

| Part No. | Wattage<br>(W) | Voltage  | Luminous<br>(lm) | PF  | CRI<br>(Ra) | сст(к)            | Socket |
|----------|----------------|----------|------------------|-----|-------------|-------------------|--------|
| G4 3.5W  | 3.5W           | 220-240V | 320              | 0.5 | >80         | 3000K/4000K/6500K | G4     |
| G9 3.5W  | 3.5W           | 220-240V | 320              | 0.5 | >80         | 3000K/4000K/6500K | G9     |