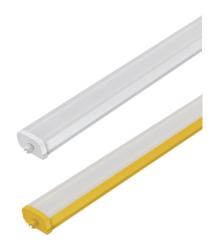

## **Features**

- Easy replacement and installation
- Adopt advanced energy saving light source high efficiency
- Integrated full PC plastic to against extrusion
- Stable reliability long lifespan and energy saving
- IP65 or IP66 Options Dustproof waterproof corrosion proof antiexplosion

## **Technical Specifications**

| Part No.     | Wattage<br>(W) | Voltage  | Luminous<br>(lm) | PF  | CRI<br>(Ra) | сст<br>(к)      | Beam<br>angle | Light size<br>(mm) |
|--------------|----------------|----------|------------------|-----|-------------|-----------------|---------------|--------------------|
| DS-TRIBT-18W | 18             | 180-265V | 1440             | 0.9 | 80          | 3000/4000/6000K | 120°          | 70*55*600          |
| DS-TRIBT-36W | 36             | 180-265V | 2880             | 0.9 | 80          | 3000/4000/6000K | 120°          | 70*55*1200         |
| DS-TRIBT-42W | 42             | 180-265V | 3360             | 0.9 | 80          | 3000/4000/6000K | 120°          | 70*55*1200         |