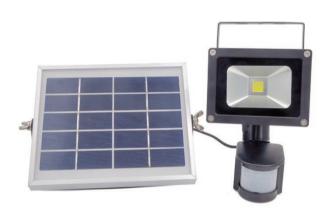

## **Features**

- 2200mAh Li-lon battery
- Comes with solar panel
- 3m cable between panel and light
- Sensor adjustment: Lux, time, sensitivity
- Infrared sensor detects movement up to 12m
- Fully charged after 2 hours of full sunlight
- Can last up to 4 nights without recharge

## **Applications**

• Simply mount anywhere (building sites, sheds, containers and more)