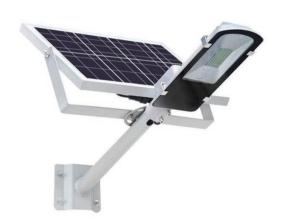

## **Features**

- This product adopts intelligent optical control technology
- No other wiring required, it will begin to work as long as plug the connector and screws are fixed.
- The IP65 waterproof class allows you to install optionally in any corner of the room or outside
- The lamp is powered by solar energy and you don't have to pay the electricity bill for it; It's really energy efficient and environmen tally friendly

## **Technical Specifications**

| Model                       | DSSORSTEC0030                                     | DSSORFD060        | DSSORFD120        |
|-----------------------------|---------------------------------------------------|-------------------|-------------------|
| LED light Source            | LED 5730 60 0.5W                                  | LED 5730 120 0.5W | LED 5730 200 0.5W |
| Solar Panel                 | 15W/6V                                            | 18W/6V            | 35W/10V           |
| Battery                     | 32000mWh                                          | 48840mWh          | 81400mWh          |
| Light Size                  | 350*150*55mm                                      | 350*150*55mm      | 500*220*65mm      |
| Solar Panel size            | 350*235*17mm                                      | 350*350*17mm      | 350*350*17mm      |
| Lighting Area               | 80M²                                              | 100M <sup>2</sup> | 200M²             |
| Lamp body material          | Die-cast aluminum alloy                           |                   |                   |
| Protection index            | IP65                                              |                   |                   |
| LED Driver                  | Solar dedicated controller                        |                   |                   |
| Warranty period (years)     | 2                                                 |                   |                   |
| Color rendering index (Ra>) | 70                                                |                   |                   |
| Working Time                | 2-3 Rainy Days                                    |                   |                   |
| Lighting Area               | -20~+60℃                                          |                   |                   |
| Work Mode                   | Automatic light control + infrared remote control |                   |                   |