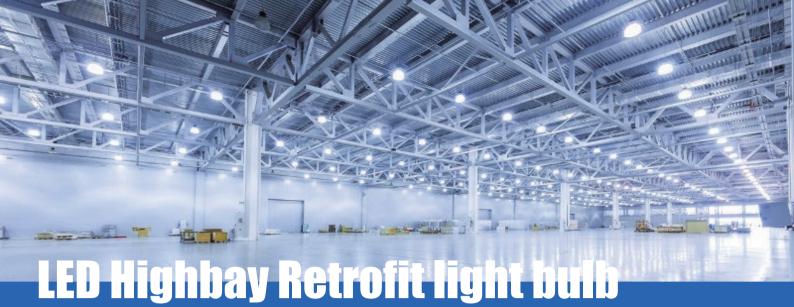

## Features

- Easily replace your large light fixtures with our LED retrofit E40 LED bulbs. Unit is built to last.
- E40 Base / Large Mogul Style
- LED retrofit bulb. Easy Energy Savings
- Downlight with 120 Degree LED Light
- IP64 waterproof rating for indoor and covered outdoor use
- Aluminum & Plastic

## Applications

• Ideal for commercial or industrial lighting, warehouse, supermarkets, furniture store, gyms, garages, general task areas, and many other applications

| Technical Specifications |                |          |                  |      |             |                 |               |      |            |
|--------------------------|----------------|----------|------------------|------|-------------|-----------------|---------------|------|------------|
| Part No.                 | Wattage<br>(W) | Voltage  | Luminous<br>(lm) | PF   | CRI<br>(Ra) | ССТ<br>(К)      | Beam<br>angle | IP   | Dimension  |
| DS-HBB060W               | 60W            | 100-240V | 5000             | >0.5 | 80          | 4000/5000/6500K | 180°          | IP64 | D220*145mm |
| DS-HBB080W               | 80W            | 100-240V | 7000             | >0.5 | 80          | 4000/5000/6500K | 180°          | IP64 | D230*170mm |
| DS-HBB100W               | 100W           | 100-240V | 8000             | >0.5 | 80          | 4000/5000/6500K | 180°          | IP64 | D250*190mm |
| DS-HBB120W               | 120W           | 100-240V | 9000             | >0.5 | 80          | 4000/5000/6500K | 180°          | IP64 | D250*190mm |