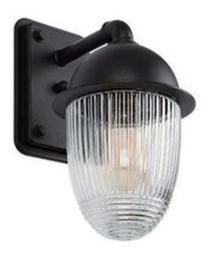

## LED Wall Light

## **Features**

- This outdoor light fixture includes all mounting hardware for quick and easy installation
- Weather resistance and can be used in wet locations

## Applications

• The wall lights match with led filament bulbs will be retro and elegant

## **Technical Specifications** Part No. Dimensions (mm) Wattage ССТ (К) PF CRI Voltage **Beam Angle** IP material (W) 3000/4000/6500 Aluminum**&**Glass Max 60W 0.5 220-240V 170\*210\*130 220° 23 LED Wall Light 80