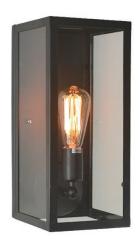

## **Technical Specifications**

| Part No.       | Wattage<br>(W) | PF  | CRI | Voltage           | Dimensions<br>(mm) | CCT<br>(K)     | Beam Angle | IP | material       |
|----------------|----------------|-----|-----|-------------------|--------------------|----------------|------------|----|----------------|
| LED Wall Light | Max 60W        | 0.5 | 80  | 220 <b>-</b> 240V | 160*170*360        | 3000/4000/6500 | 220°       | 54 | Aluminum&Glass |