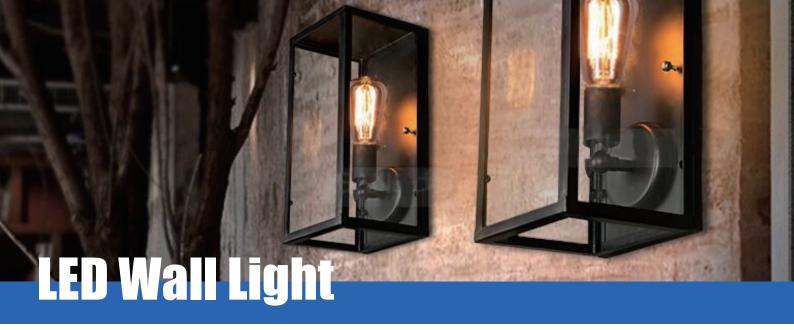

## **Applications**

 The wall lights match with led filament bulbs will be retro and elegant